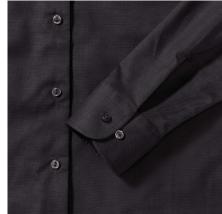

## **Specification**

RUSSELL Women's Long Sleeve Shirt EASY CARE OXFORD.Ideal choice for corporate wear because everyone looks good. Classical collar with or without buttons, two buttons on cuff. 70% Cotton / 30% Oxford polyester, 130/135 g / m2. Wash at 40 degrees. EASY CARE - dries quickly, easy to iron black 4XL