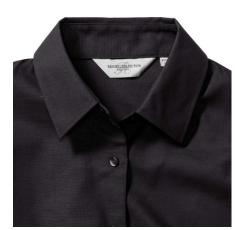

## **Specification**

RUSSELL Women's Long Sleeve Shirt EASY CARE OXFORD.Ideal choice for corporate wear because everyone looks good. Classical collar with or without buttons, two buttons on cuff. 70% Cotton / 30% Oxford polyester, 130/135 g / m2. Wash at 40 degrees. EASY CARE - dries quickly, easy to iron black 4XL