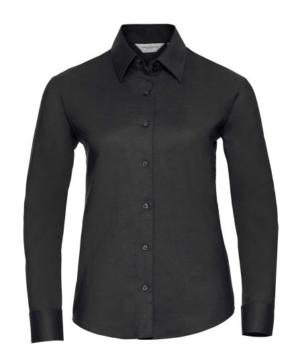

### RUSSELL EASY CARE OXFORD WOMEN'S LONG SLEEVE SHIRT

## **Specification**

RUSSELL Women's Long Sleeve Shirt EASY CARE OXFORD.Ideal choice for corporate wear because everyone looks good. Classical collar with or without buttons, two buttons on cuff. 70% Cotton / 30% Oxford polyester, 130/135 g / m2. Wash at 40 degrees. EASY CARE - dries quickly, easy to iron black 4XL